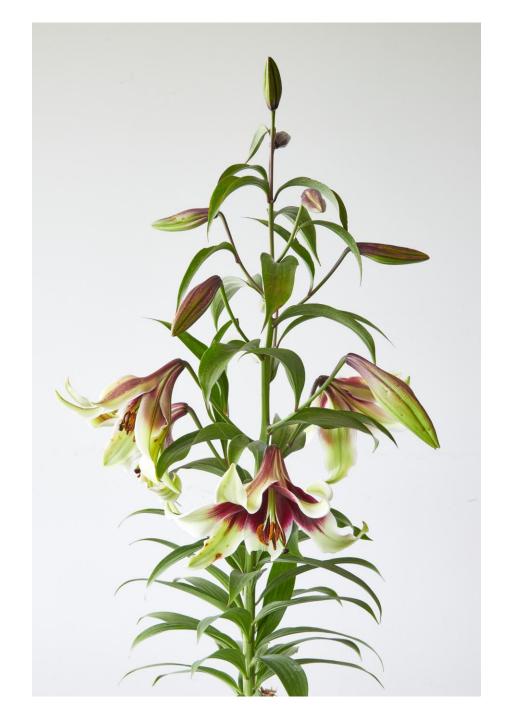

#### Lily stem in 'vase' or holder. **Must be a cut stem.**

Photography InstructionsTwo photographs are required for entry

- 1. Lily stem aligned in the display board.
  - This will show height and width of the stem to give the judges a feeling for the size.