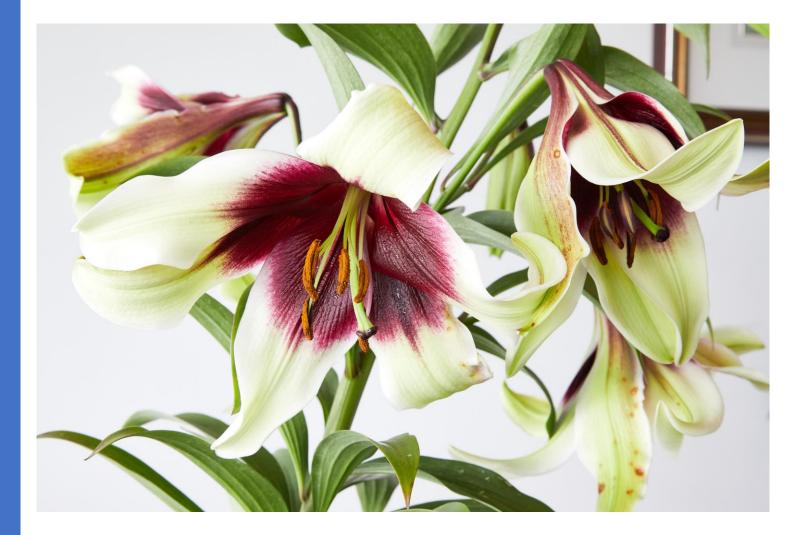

Photography InstructionsTwo photographs are required for entry

- 2. Close-up of lily alignment
  - This is a glamour shot.
  - No photoshopping or enhancements!