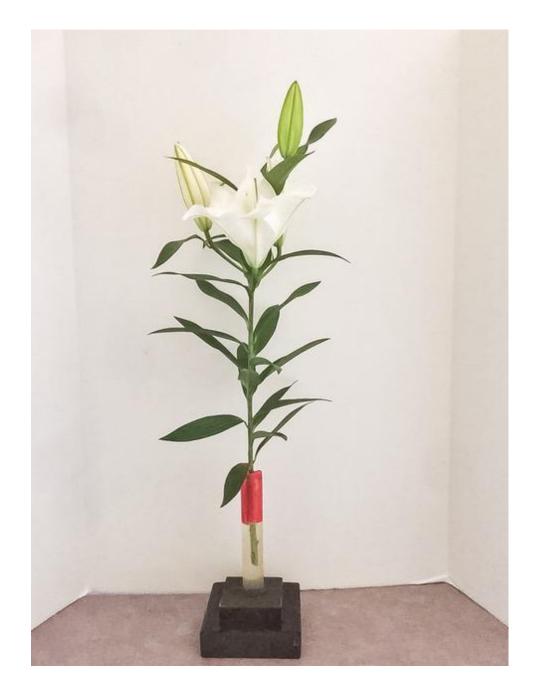

#### Lily stem in 'vase' or holder. **Must be a cut stem.**

Photography InstructionsTwo photographs are required for entry

- 1. Lily stem aligned in the display board.
  - This will show height and width of the stem to give the judges a feeling for the size.