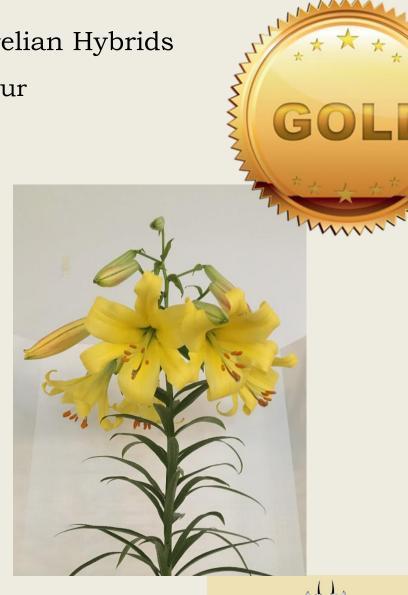

#### Upfacing Trumpet and Aurelian Hybrids (Div. VIa), any colour

### **'NO ENTRIES**