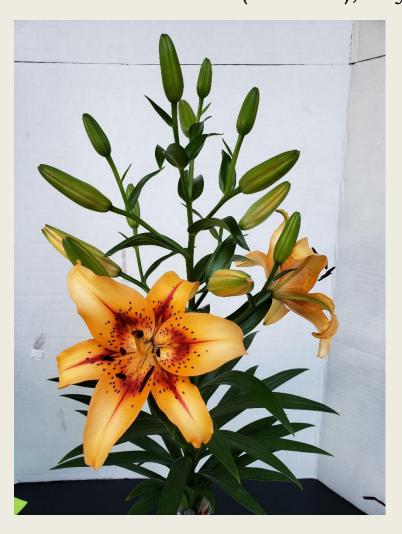

### Oriental/Asiatic (OA) Hybrids (Div. VIII), any colour

*'Hotel California',* exhibited by **Rita Gindt-Marvig** Section: A, Class: 16

### Oriental/Asiatic (OA) Hybrids (Div. VIII), any colour

*'Avalon Sunset',* exhibited by **Janos Agoston** Section: A, Class: 16

### Oriental/Asiatic (OA) Hybrids (Div. VIII), any colour

*'Viva la Vida',* exhibited by **Robin Van Liew** Section: A, Class: 16