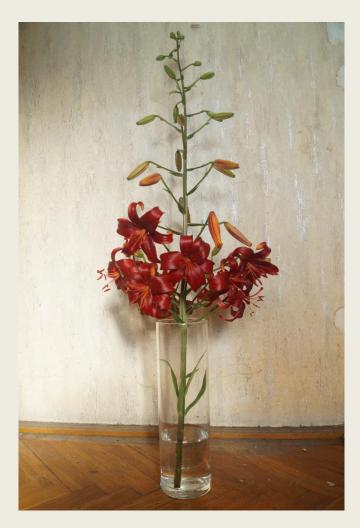

#### Pendant Asiatic Hybrids (Div. Ib), any colour

*'Red Velvet',* exhibited by Janos Agoston Section: A, Class:3