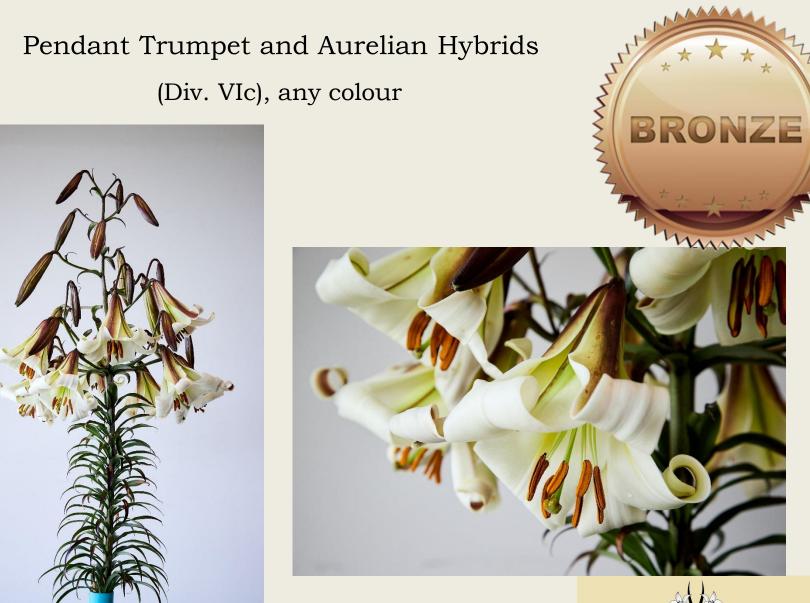

#### Pendant Trumpet and Aurelian Hybrids

#### (Div. VIc), any colour

### 'NOT AWARDED'