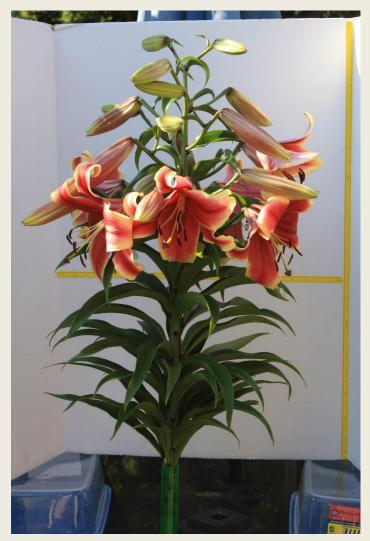

### Outfacing Trumpet and Aurelian Hybrids (Div. VIb), any colour

*'Goldsmith,* exhibited by **Anna Fortune** Section: A, Class: 9