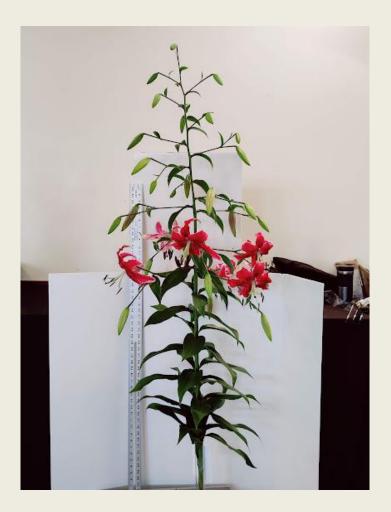

### Pendant Asiatic Hybrids (Div. Ic), any colour

*'Jampadracis',* exhibited by **Hugh Skinner** Section: A, Class:3

#### Pendant Asiatic Hybrids (Div. Ib), any colour

*'Red Velvet',* exhibited by Janos Agoston Section: A, Class:3

### Pendant Asiatic Hybrids (Div. Ib), any colour

*'Nutmegger',* exhibited by **Forrest Peiper** Section: A, Class:3