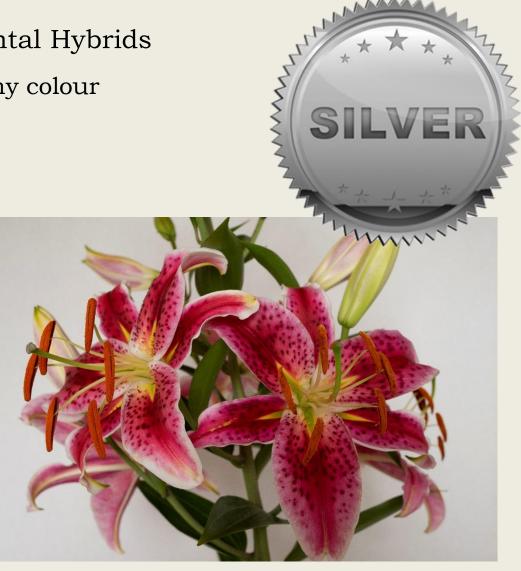

#### Upfacing Oriental Hybrids (Div. VIIa), any colour

Upfacing Oriental Hybrids (Div. VIIa), any colour

*'Solution',* exhibited by **Tracey Nelson** Section: A, Class: 11

Outfacing Oriental Hybrids (Div. VIIb), any colour