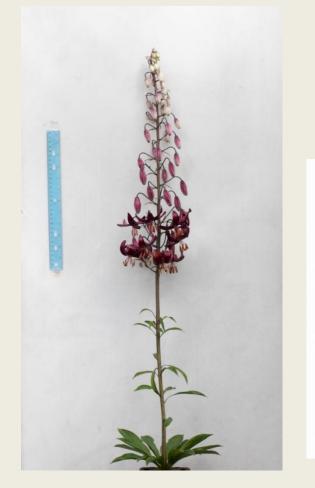

### Martagon Hybrids (Div. II), any colour

*'Gold Red Star',* exhibited by **Justin Pasula** Section: A, Class:4

### Martagon Hybrids (Div. II), any colour

*'Queen Anne',* exhibited by **Justin Pasula** Section: A, Class:4

### Martagon Hybrids (Div. II), any colour

*'Chocolate Drops',* exhibited by **Justin Pasula** Section: A, Class:4