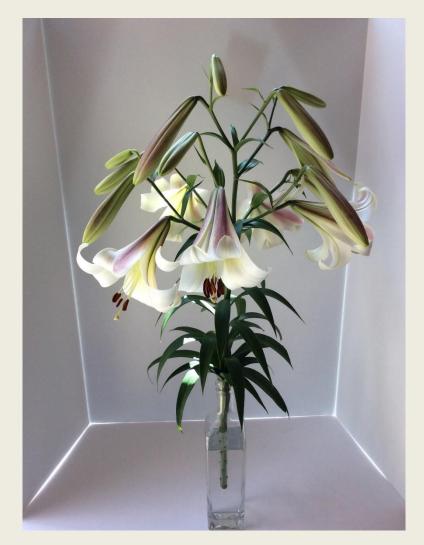

## Oriental/Trumpet (OT) Hybrids (Div. VIII), any colour

*'Miss Feya,* exhibited by **Jim Daniel** Section: A, Class: 17

Oriental/Trumpet (OT) Hybrids (Div. VIII), any colour

*'Conca d'Or',* exhibited by **Anna Fortune** Section: A, Class: 17

### Oriental/Trumpet (OT) Hybrids

(Div. VIII), any colour

*Black Beauty',* exhibited by **Luminita Vollmer** Section: A, Class: 17