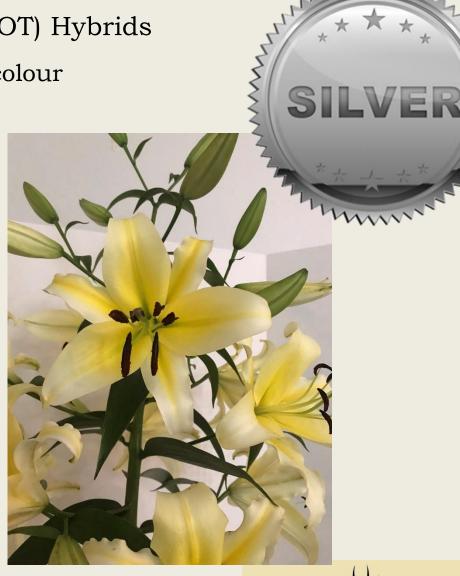

## Oriental/Trumpet (OT) Hybrids (Div. VIII), any colour

*'Miss Feya,* exhibited by **Jim Daniel** Section: A, Class: 17

Oriental/Trumpet (OT) Hybrids (Div. VIII), any colour

*'Conca d'Or',* exhibited by **Anna Fortune** Section: A, Class: 17