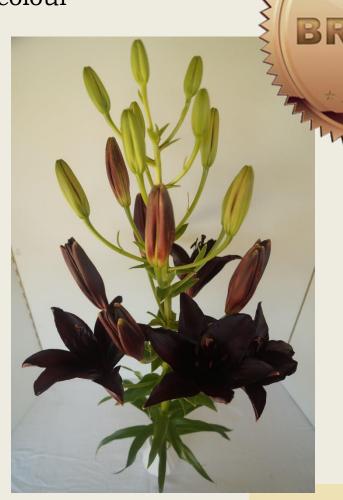

#### Any Other Interdivisional Hybrids (Div. VIII), any colour

*'Nightrider',* exhibited by Janos Agoston Section: A, Class: 18

IZE

mm