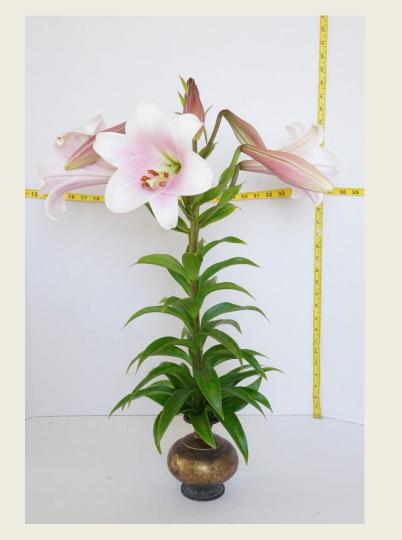

### Longiflorum/Oriental (LO) Hybrids (Div. VIII), any colour

*'Magnifique',* exhibited by **Betsy Bradford** Section: A, Class: 15