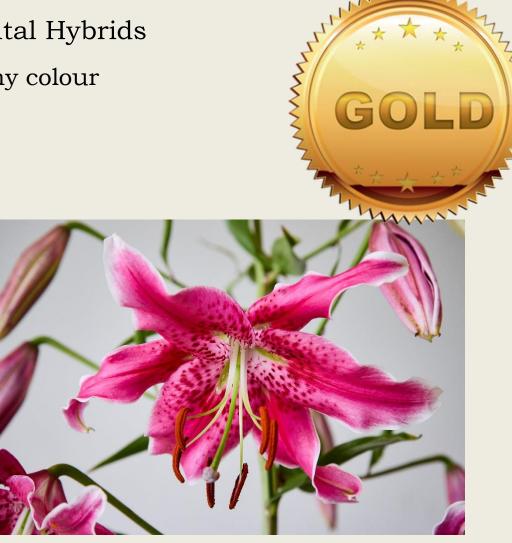

#### Upfacing Oriental Hybrids (Div. VIIa), any colour

Upfacing Oriental Hybrids (Div. VIIa), any colour

*'Solution',* exhibited by **Tracey Nelson** Section: A, Class: 11

Outfacing Oriental Hybrids (Div. VIIb), any colour