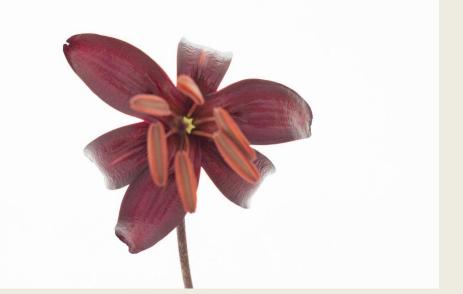

### Martagon Hybrids (Div. II), any colour

*'Gold Red Star',* exhibited by **Justin Pasula** Section: A, Class:4

### Martagon Hybrids (Div. II), any colour

*'Queen Anne',* exhibited by **Justin Pasula** Section: A, Class:4

### Martagon Hybrids (Div. II), any colour

*'Chocolate Drops',* exhibited by **Justin Pasula** Section: A, Class:4