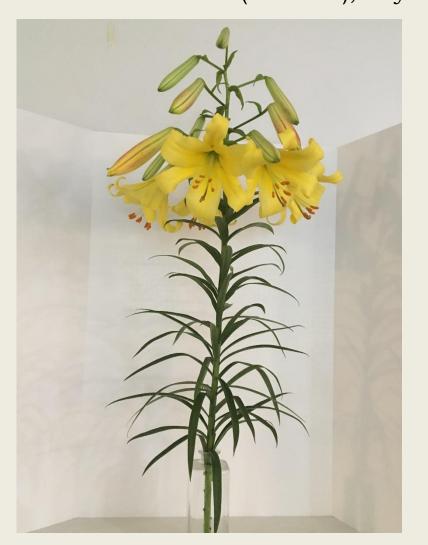

### Outfacing Trumpet and Aurelian Hybrids (Div. VIb), any colour

*'Goldsmith,* exhibited by **Anna Fortune** Section: A, Class: 9