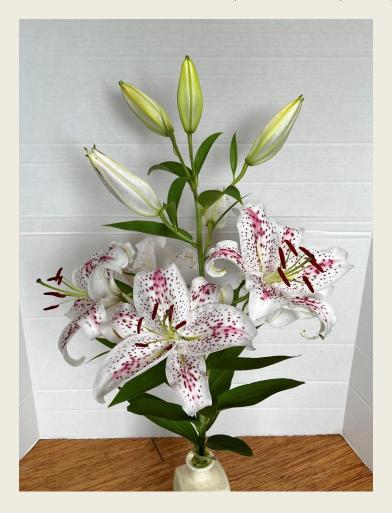

### Longiflorum/Oriental (LO) Hybrids (Div. VIII), any colour

*'Magnifique',* exhibited by **Betsy Bradford** Section: A, Class: 15