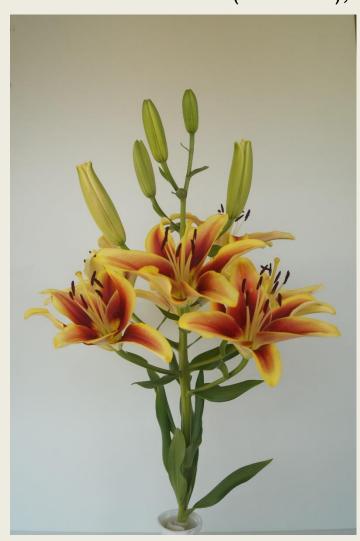

### Oriental/Asiatic (OA) Hybrids (Div. VIII), any colour

*'Avalon Sunset',* exhibited by **Janos Agoston** Section: A, Class: 16