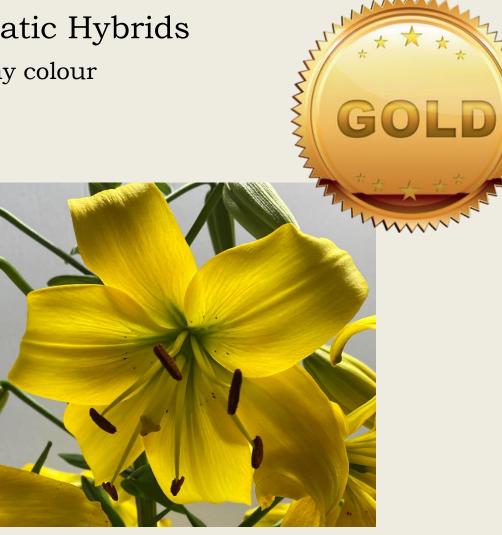

### Upfacing Asiatic Hybrids (Div. Ia), any colour

'Yellow Joy', exhibited by Hugh Skinner Section: A, Class:1