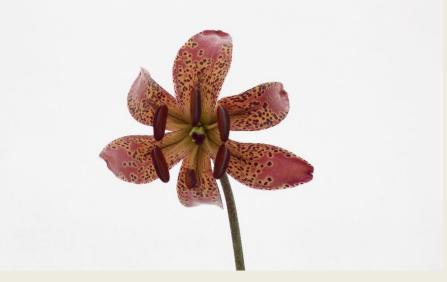

### Martagon Hybrids (Div. II), any colour

*'Gold Red Star',* exhibited by **Justin Pasula** Section: A, Class:4

### Martagon Hybrids (Div. II), any colour

*'Queen Anne',* exhibited by **Justin Pasula** Section: A, Class:4

### Martagon Hybrids (Div. II), any colour

*'Chocolate Drops',* exhibited by **Justin Pasula** Section: A, Class:4