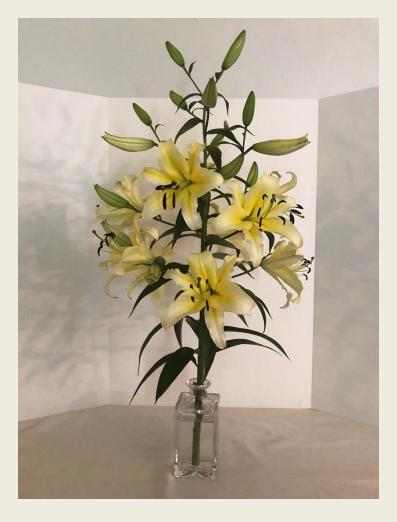

## Oriental/Trumpet (OT) Hybrids (Div. VIII), any colour

*'Miss Feya,* exhibited by **Jim Daniel** Section: A, Class: 17

Oriental/Trumpet (OT) Hybrids (Div. VIII), any colour

*'Conca d'Or',* exhibited by **Anna Fortune** Section: A, Class: 17