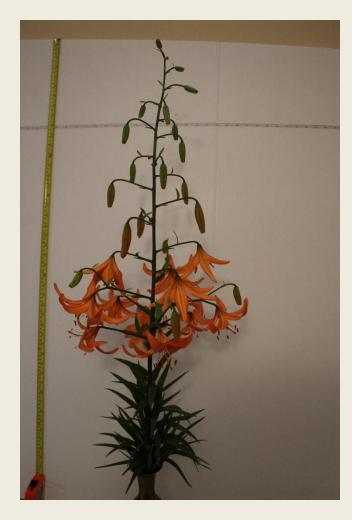

### Outfacing Asiatic Hybrids (Div. Ib), any colour

*'Finally'*, exhibited by **Tim Zimmerman** Section: A, Class: 2

SILVER