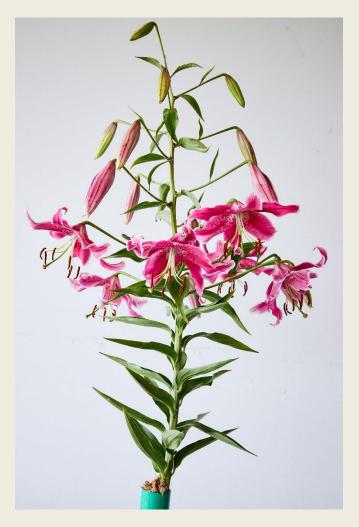

#### Upfacing Oriental Hybrids (Div. VIIa), any colour

Upfacing Oriental Hybrids (Div. VIIa), any colour

*'Solution',* exhibited by **Tracey Nelson** Section: A, Class: 11

Outfacing Oriental Hybrids (Div. VIIb), any colour