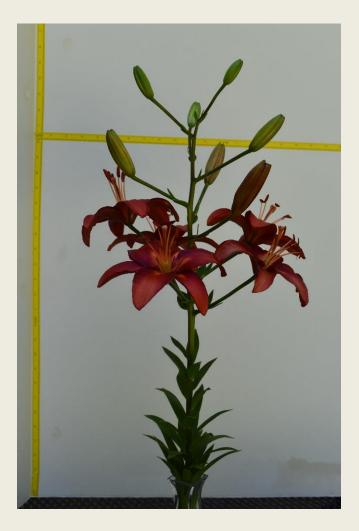

#### Pendant Asiatic Hybrids (Div. Ib), any colour

*'Red Velvet',* exhibited by Janos Agoston Section: A, Class:3