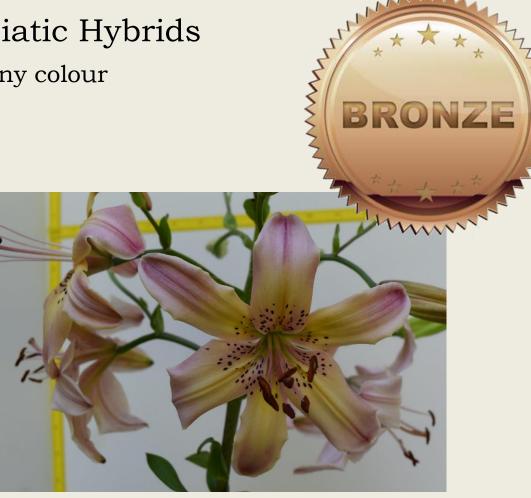

### **Outfacing Asiatic Hybrids** (Div. Ib), any colour

'Bullwinkle', exhibited by Forrest Peiper Section: A, Class: 2