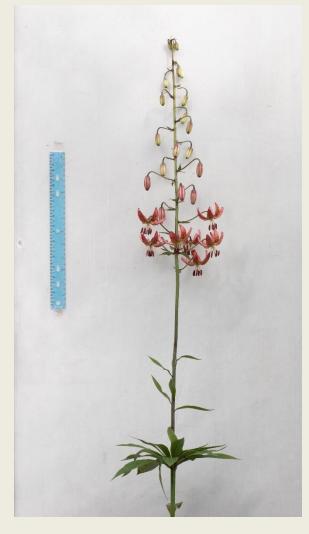

### Martagon Hybrids (Div. II), any colour

*'Gold Red Star',* exhibited by **Justin Pasula** Section: A, Class:4

### Martagon Hybrids (Div. II), any colour

*'Queen Anne',* exhibited by **Justin Pasula** Section: A, Class:4

### Martagon Hybrids (Div. II), any colour

*'Chocolate Drops',* exhibited by **Justin Pasula** Section: A, Class:4