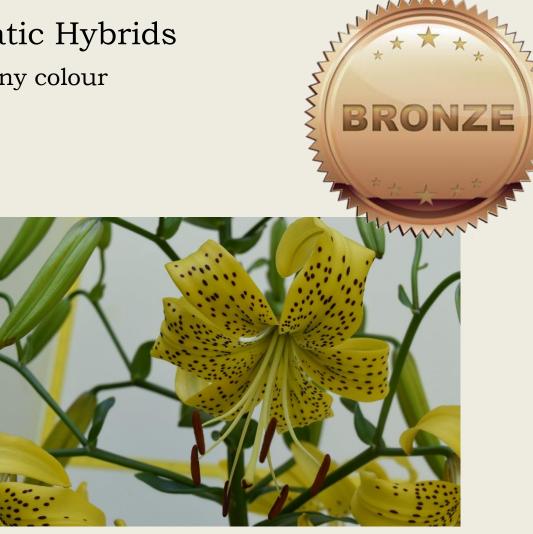

### Martagon Hybrids (Div. II), any colour

*'Gold Red Star',* exhibited by **Justin Pasula** Section: A, Class:4