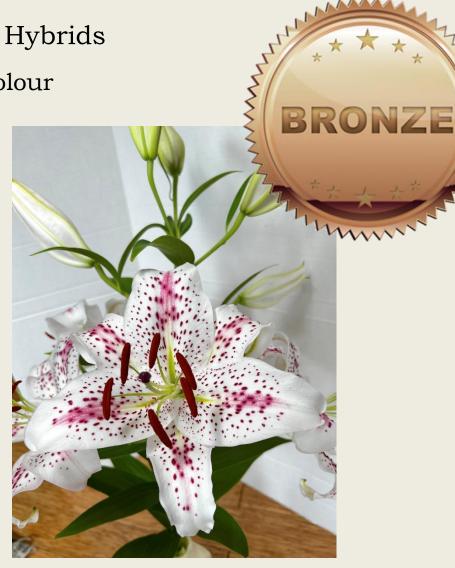

*'Summers End',* exhibited by **Martin Toon** Section: A, Class: 12

Outfacing Oriental Hybrids (Div. VIIb), any colour

*'NOT AWARDED'* 

Outfacing Oriental Hybrids (Div. VIIb), any colour