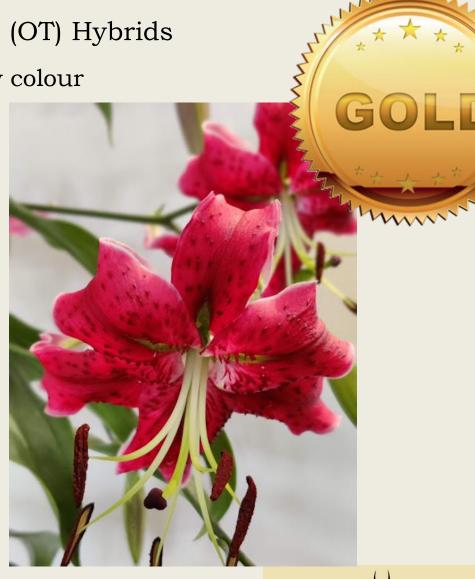

### Oriental/Trumpet (OT) Hybrids

(Div. VIII), any colour

*Black Beauty',* exhibited by **Luminita Vollmer** Section: A, Class: 17