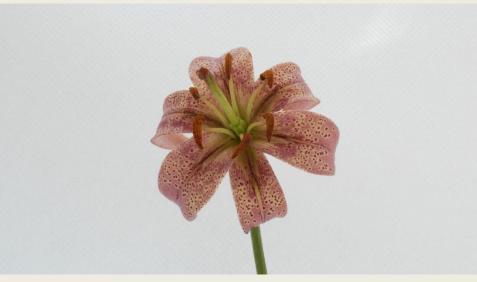

### Martagon Hybrids (Div. II), any colour

*'Gold Red Star',* exhibited by **Justin Pasula** Section: A, Class:4

### Martagon Hybrids (Div. II), any colour

*'Queen Anne',* exhibited by **Justin Pasula** Section: A, Class:4

### Martagon Hybrids (Div. II), any colour

*'Chocolate Drops',* exhibited by **Justin Pasula** Section: A, Class:4