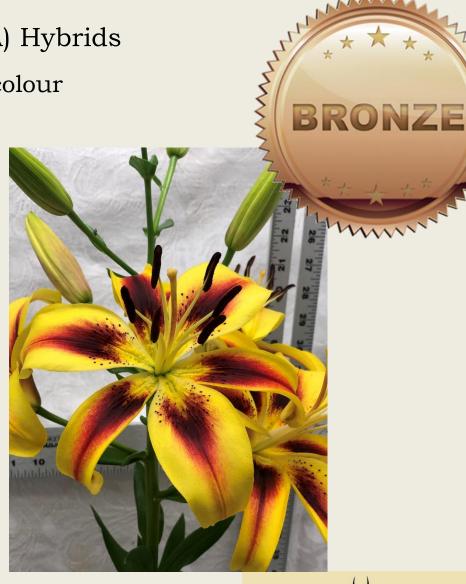

### **Outfacing Asiatic Hybrids** (Div. Ib), any colour

'Bullwinkle', exhibited by Forrest Peiper Section: A, Class: 2