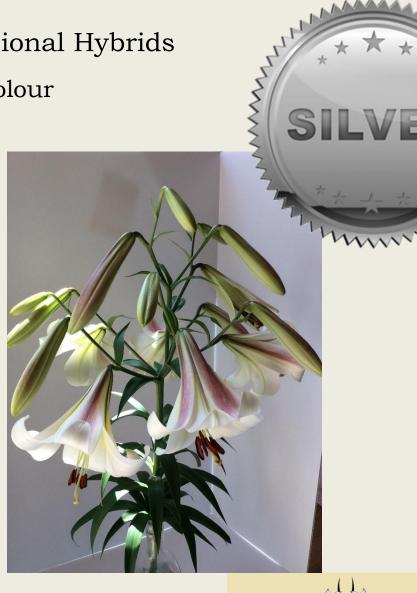

## Oriental/Trumpet (OT) Hybrids (Div. VIII), any colour

*'Miss Feya,* exhibited by **Jim Daniel** Section: A, Class: 17

Oriental/Trumpet (OT) Hybrids (Div. VIII), any colour

*'Conca d'Or',* exhibited by **Anna Fortune** Section: A, Class: 17

### Oriental/Trumpet (OT) Hybrids

(Div. VIII), any colour

*Black Beauty',* exhibited by **Luminita Vollmer** Section: A, Class: 17