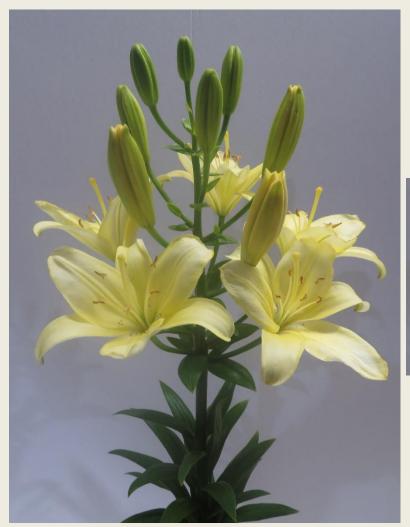

### Upfacing Asiatic Hybrids (Div. Ia), any colour

'Yellow Joy', exhibited by Hugh Skinner Section: A, Class:1