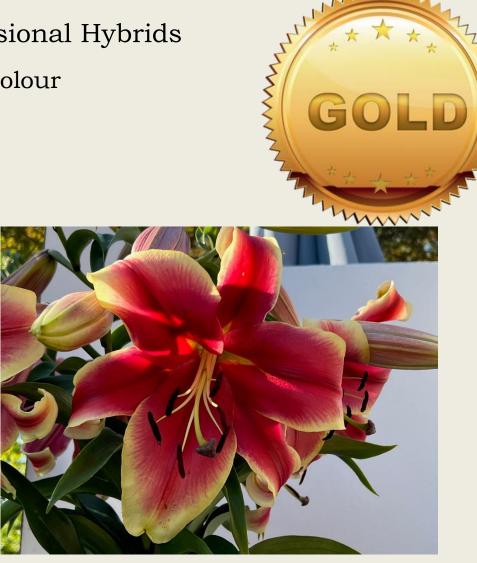

#### Any Other Interdivisional Hybrids

(Div. VIII), any colour

*African Lady',* exhibited by **Brian Bergman** Section: A, Class: 18

Any Other Interdivisional Hybrids (Div. VIII), any colour

*'Easter Morn',* exhibited by **Patsy Smith** Section: A, Class: 18

#### Any Other Interdivisional Hybrids (Div. VIII), any colour

*'Nightrider',* exhibited by Janos Agoston Section: A, Class: 18

IZE

mm