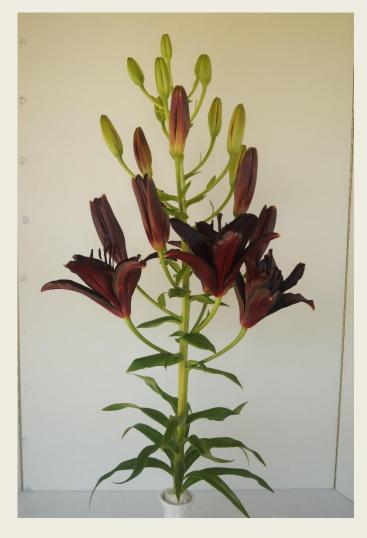

#### Any Other Interdivisional Hybrids (Div. VIII), any colour

*'Nightrider',* exhibited by Janos Agoston Section: A, Class: 18

IZE

mm