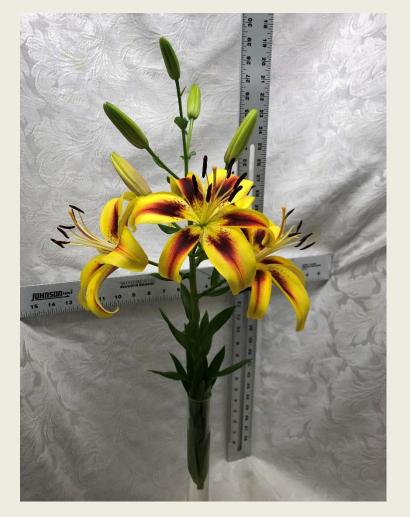

### **Outfacing Asiatic Hybrids** (Div. Ib), any colour

'Bullwinkle', exhibited by Forrest Peiper Section: A, Class: 2