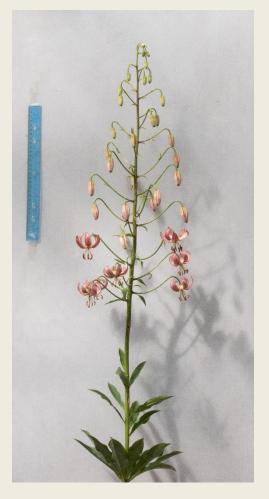

### Martagon Hybrids (Div. II), any colour

*'Gold Red Star',* exhibited by **Justin Pasula** Section: A, Class:4

### Martagon Hybrids (Div. II), any colour

*'Queen Anne',* exhibited by **Justin Pasula** Section: A, Class:4

### Martagon Hybrids (Div. II), any colour

*'Chocolate Drops',* exhibited by **Justin Pasula** Section: A, Class:4