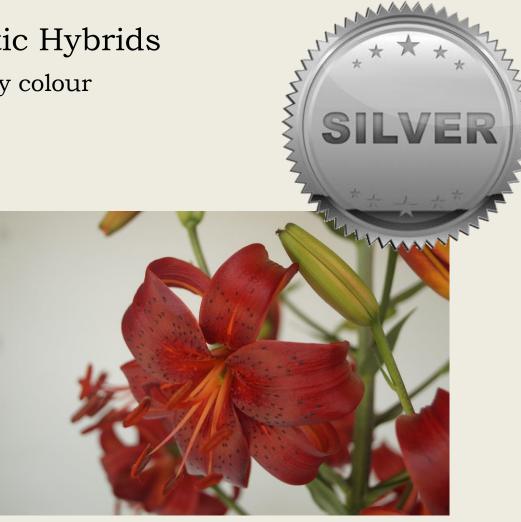

### Outfacing Asiatic Hybrids (Div. Ib), any colour

*'Finally'*, exhibited by **Tim Zimmerman** Section: A, Class: 2

SILVER