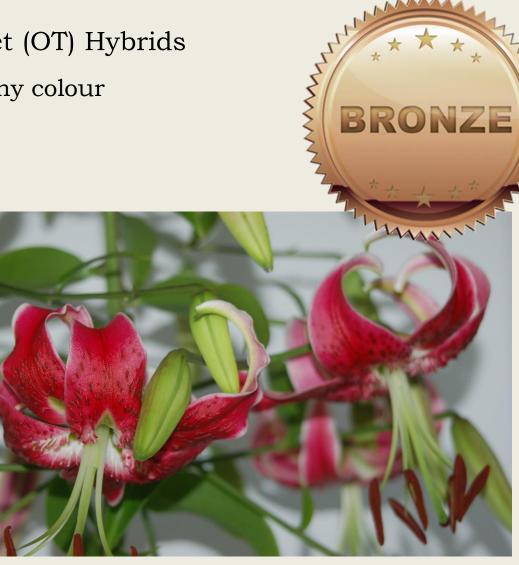

## Oriental/Trumpet (OT) Hybrids (Div. VIII), any colour

*'Miss Feya,* exhibited by **Jim Daniel** Section: A, Class: 17

Oriental/Trumpet (OT) Hybrids (Div. VIII), any colour

*'Conca d'Or',* exhibited by **Anna Fortune** Section: A, Class: 17

### Oriental/Trumpet (OT) Hybrids

(Div. VIII), any colour

*Black Beauty',* exhibited by **Luminita Vollmer** Section: A, Class: 17