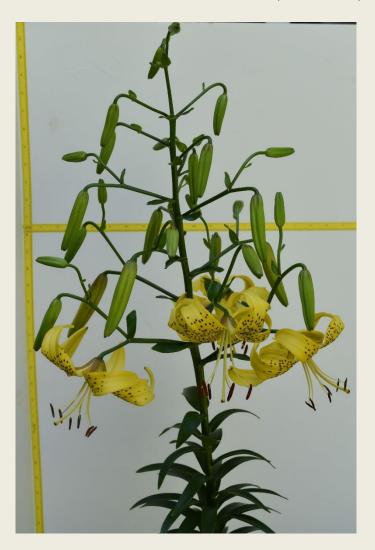

### Martagon Hybrids (Div. II), any colour

*'Gold Red Star',* exhibited by **Justin Pasula** Section: A, Class:4