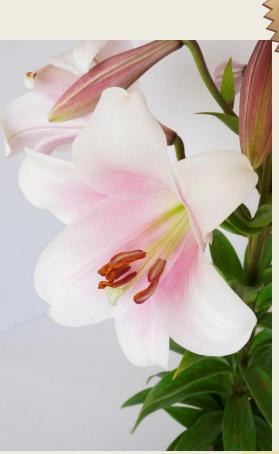

### Longiflorum/Oriental (LO) Hybrids (Div. VIII), any colour

*'Magnifique',* exhibited by **Betsy Bradford** Section: A, Class: 15