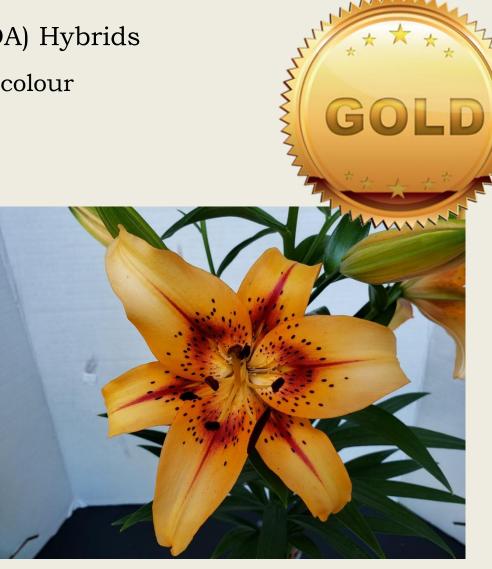

### Oriental/Asiatic (OA) Hybrids (Div. VIII), any colour

*'Hotel California',* exhibited by **Rita Gindt-Marvig** Section: A, Class: 16