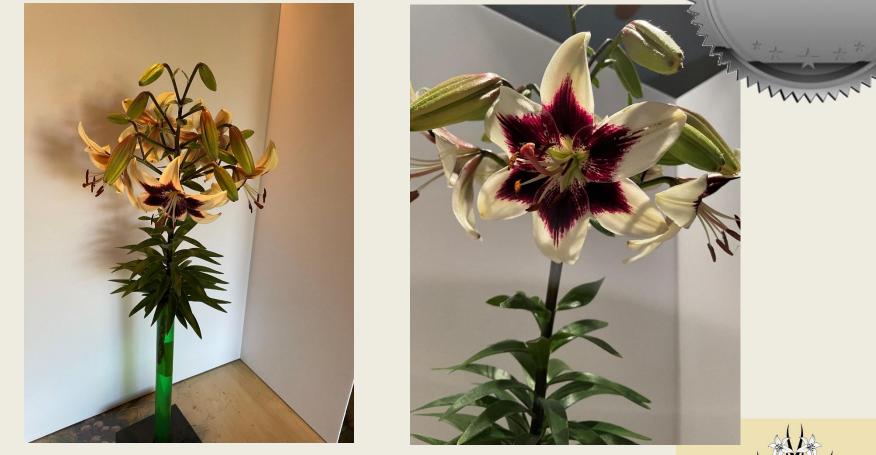

### Outfacing Trumpet and Aurelian Hybrids (Div. VIb), any colour

*'Goldsmith,* exhibited by **Anna Fortune** Section: A, Class: 9