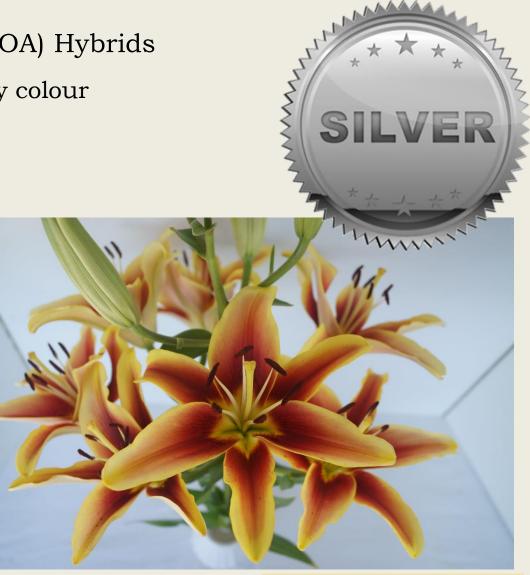

### Oriental/Asiatic (OA) Hybrids (Div. VIII), any colour

*'Viva la Vida',* exhibited by **Robin Van Liew** Section: A, Class: 16