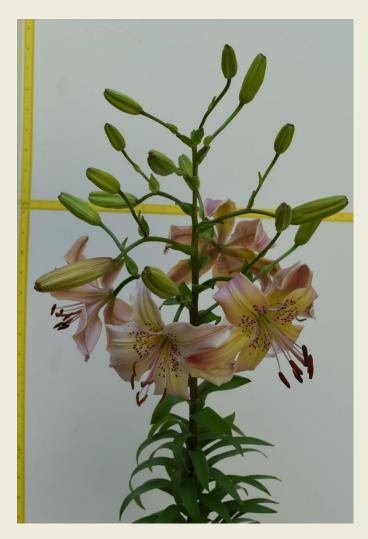

### **Outfacing Asiatic Hybrids** (Div. Ib), any colour

'Bullwinkle', exhibited by Forrest Peiper Section: A, Class: 2