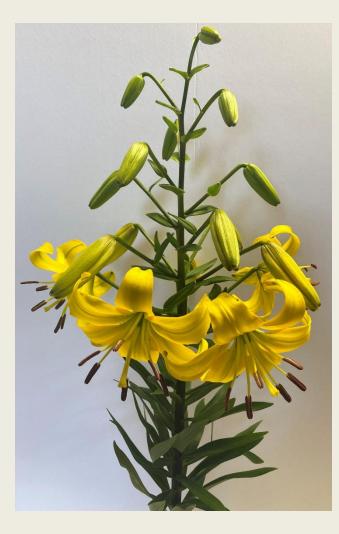

### Upfacing Asiatic Hybrids (Div. Ia), any colour

'Yellow Joy', exhibited by Hugh Skinner Section: A, Class:1