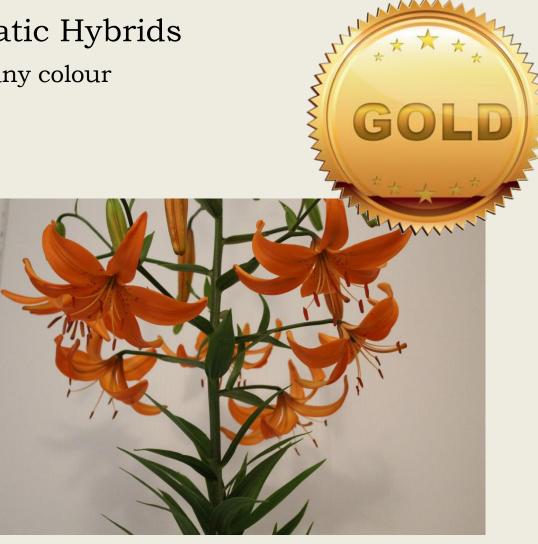

### Outfacing Asiatic Hybrids (Div. Ib), any colour

*'Finally'*, exhibited by **Tim Zimmerman** Section: A, Class: 2

SILVER