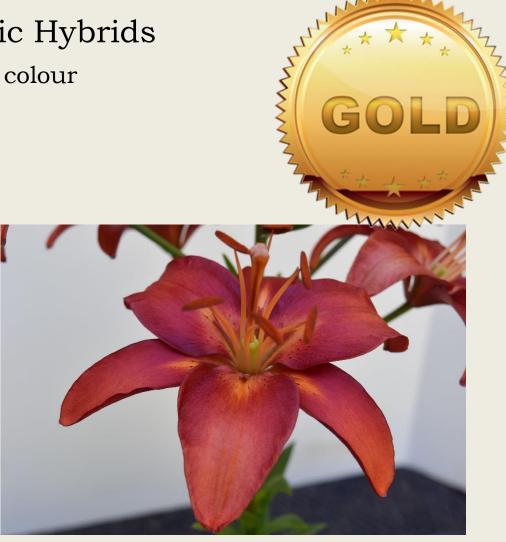

#### Pendant Asiatic Hybrids (Div. Ib), any colour

*'Red Velvet',* exhibited by Janos Agoston Section: A, Class:3