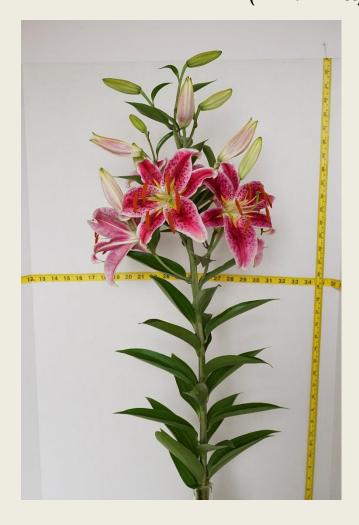

#### Upfacing Oriental Hybrids (Div. VIIa), any colour

Upfacing Oriental Hybrids (Div. VIIa), any colour

*'Solution',* exhibited by **Tracey Nelson** Section: A, Class: 11

Outfacing Oriental Hybrids (Div. VIIb), any colour