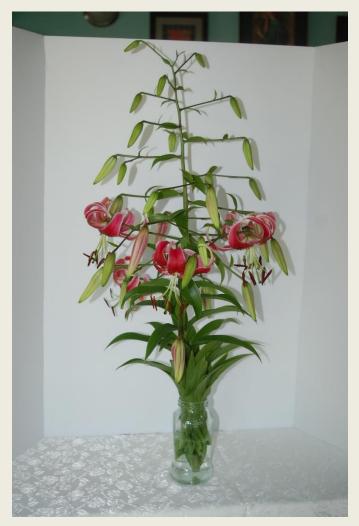

### Longiflorum/Oriental (LO) Hybrids (Div. VIII), any colour

*'Magnifique',* exhibited by **Betsy Bradford** Section: A, Class: 15